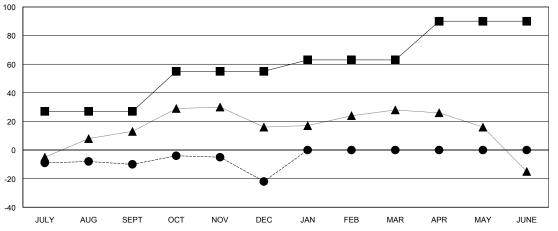

#### GOALS AND ACTUAL MEMBERS CUMULATIVE

| - CURRENT YEAR GOALS FOR NEW |  |  |  |  |  |
|------------------------------|--|--|--|--|--|
| AEMDEDS                      |  |  |  |  |  |

- - CURRENT YEAR ACTUAL MEMBERS

- ▲ - LAST YEAR ACTUAL MEMBERS

| DROPPED CLUBS: 0  DROPPED MEMBERS |    | 26 CLUBS OF 54 ADDED 1 OR MORE<br>NEW MEMBERS | GENDER DISTRIBU<br>MALE<br>FEMALE | 100 (00 100() |     |
|-----------------------------------|----|-----------------------------------------------|-----------------------------------|---------------|-----|
| DECEASED                          | 9  | CLICK HERE FOR HEALTH                         | FAMILY UNIT MEMBERS               |               | 328 |
| OTHER                             | 81 | ASSESSMENT DATA                               | HEAD OF HOUSEHOLD                 |               | 162 |
| TOTAL                             | 90 |                                               | NON-HEAD OF HOUSEHOLI             | D             | 166 |