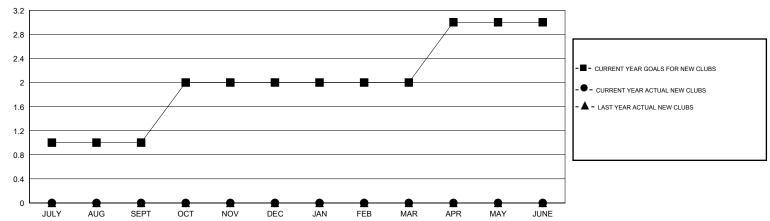

| 27                 | 38                                  | 48                 | -10              |
| OCT/NOV/DEC           | 1                | 0         | 0                | 0                | OCT/NOV/DEC           | 28                 | 30                                  | 42                 | -12              |
| JAN/FEB/MAR           | 0                | 0         | 0                | 0                | JAN/FEB/MAR           | 8                  | 0                                   | 0                  | 0                |
| APR/MAY/JUNE          | 1                | 0         | 0                | 0                | APR/MAY/JUNE          | 27                 | 0                                   | 0                  | 0                |

#### GOALS AND ACTUAL NEW CLUBS CUMULATIVE



#### GOALS AND ACTUAL MEMBERS CUMULATIVE



| - CURRENT YEAR GOALS FOR NEW |  |  |  |  |  |
|------------------------------|--|--|--|--|--|
| AEMDEDS                      |  |  |  |  |  |

- - CURRENT YEAR ACTUAL MEMBERS

- ▲ - LAST YEAR ACTUAL MEMBERS

| DROPPED CLUBS: 0  DROPPED MEMBERS |    | 26 CLUBS OF 54 ADDED 1 OR MORE<br>NEW MEMBERS | GENDER DISTRIBU<br>MALE<br>FEMALE | 100 (00 100() |     |
|-----------------------------------|----|-----------------------------------------------|-----------------------------------|---------------|-----|
| DECEASED                          | 9  | CLICK HERE FOR HEALTH                         | FAMILY UNIT MEMBERS               |               | 328 |
| OTHER                             | 81 | ASSESSMENT DATA                               | HEAD O